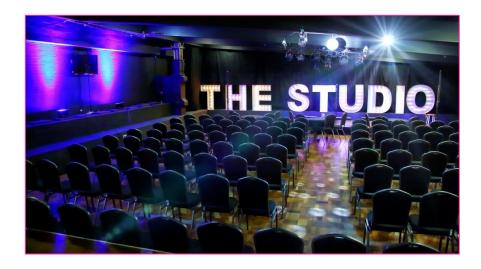

# STUDIO - FIXTURES

- CHAUVET PIXPAR 12 x 5
  - 9 Channel Mode = Red, Green, Blue, Dimmer, Colour Temp, Strobe, Programs, Program Speed, Dimmer Curve
- CHAUVET COLOURado LED Battens 72 Tour x 3
   7 Channel Mode = Red, Green, Blue, Amber, Dimmer, Strobe
- ShowTec Compact LED Lightset x 4
   7 Channel Mode = Red, Green, Blue, Programs, Program Speed, Strobe,
   Dimmer
- 'THE STUDIO' Lightbulb Logo Scenery (see below image)
- ETC Source 4 Jr 25° 50° Profile x 5
- 200mm Mirror ball with rotator