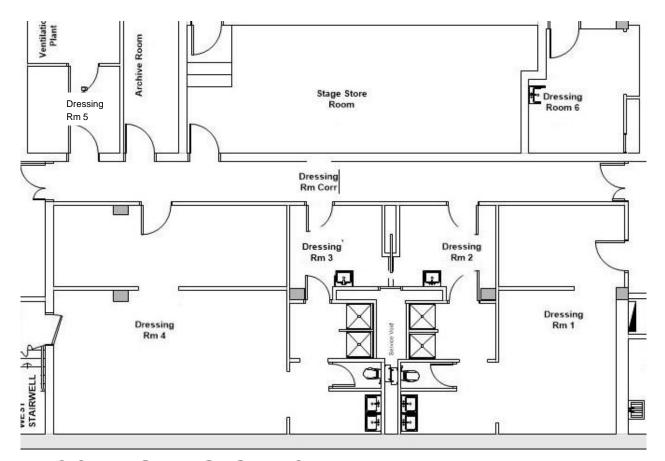

# **DRESSING ROOMS**

Dressing Rooms 1, 2, 3 and 4 are separated by Lockable Partition Doors, these can open to become a single 45 capacity space, flexible to your needs. Dressing Rooms include chairs, full-length mirrors, front-lit make-up mirrors, iron, ironing board, microwave and show-audio relay speakers throughout. Our Lower Studio space can also be used as a 100 capacity dressing room space if required.

- DRESSING ROOM 1
- CAPACITY 15 5 M X 4.3 M
   1 X TOILET, 2 X SHOWER, 2 X
   BASIN
- DRESSING ROOM 2
- CAPACITY 2 2.5 M X 2.8 M
   1 X BASIN
- DRESSING ROOM 3
- CAPACITY 2 2.5 M X 2.8 M
   1 X BASIN
- DRESSING ROOM 4
- CAPACITY 25 7 M X 7 M
   1 X TOILET, 2 X SHOWER, 2 X
   BASIN

- DRESSING ROOM 5
- CAPACITY 2 2.5 M X 2.7 M
- DRESSING ROOM 6
- CAPACITY 3 3.3 M X 2.4 M
   1 X BASIN
- COMPANY OFFICE SL WING
- CAPACITY 3 2.6 M X 1.7 M
- WARDROBE
- 2.6 M x 1.7 M