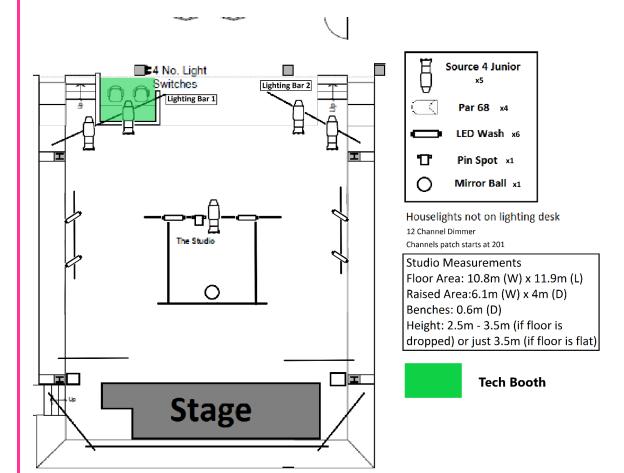

# LIGHTING GRID - LOWER STUDIO

# **LOWER STUDIO**

- FLOOR AREA
- 10.8 METRES WIDE X 11.9 METRES LONG
- RAISED AREA
- 4 METRES WIDE X 6.1 METRES LONG
- HEIGHT VARIABLE
- From 2.5 metres to 3.5 metres

#### PORTABLE STAGING

- 2 METRES LONG X 30 CM HIGH PROLYTE STAGEDEX (X 7)
- Access
- LIFT 1.9 METRES LONG X 1.9 METRES HIGH
- CORRIDOR DOORS 1.3 METRES
   WIDE X 2 METRES HIGH

# STUDIO - FIXTURES

- CHAUVET PIXPAR 12 x 5
  - 9 Channel Mode = Red, Green, Blue, Dimmer, Colour Temp, Strobe, Programs, Program Speed, Dimmer Curve
- CHAUVET COLOURado LED Battens 72 Tour x 3
   7 Channel Mode = Red, Green, Blue, Amber, Dimmer, Strobe
- ShowTec Compact LED Lightset x 4
   7 Channel Mode = Red, Green, Blue, Programs, Program Speed, Strobe,
   Dimmer
- 'THE STUDIO' Lightbulb Logo Scenery (see below image)
- ETC Source 4 Jr 25° 50° Profile x 5
- 200mm Mirror ball with rotator