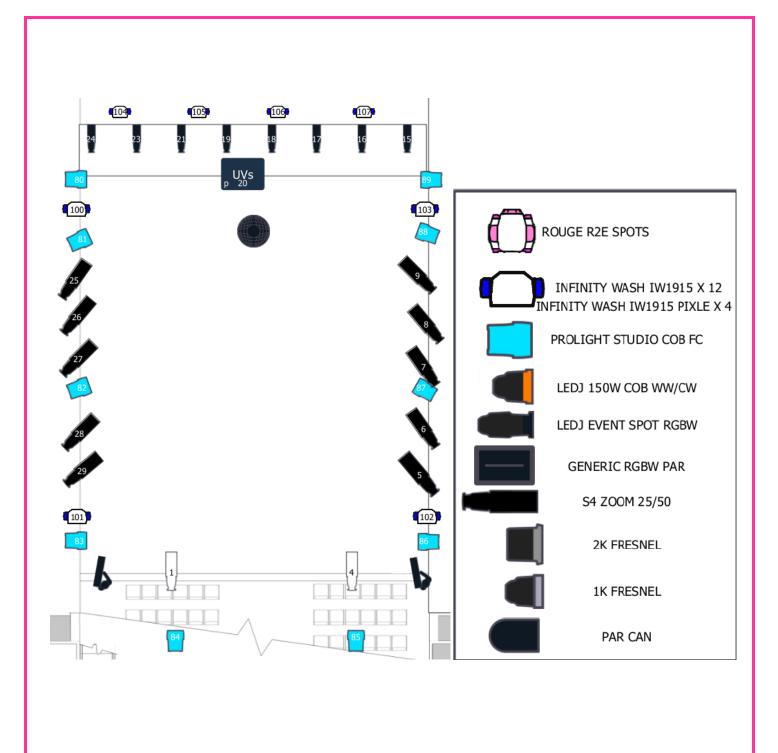

# LIGHTING OPERATION

- ETC Ion Xe-20
- ETC Colour Source Dimmers 72x 15amp channels
- DMX Universe x 3
- Showtec Infinity iW-1915 x 12
- Showtec Infinity iW-1915 Pixel x 4
- Showled Chameleon M24 Starcloth
- ETC Source Four Zoom x 20
- Par 64 x 44
- 1K Fresnel x 8
- 2K Fresnel x 4
- Chauvet Rogue R2E Spot x 8
- Prolights Studio COB FC 8CH x 10

# **LIGHTING GRID - MAIN HOUSE**

## **Notes:**

- Unique 2.1 Hazer 1/480
- Mirrorball is run of 13amp Hot Power
- 4 parcans to a channel on stage
- Ilse lights need to be parked on throughout performance at ~50%