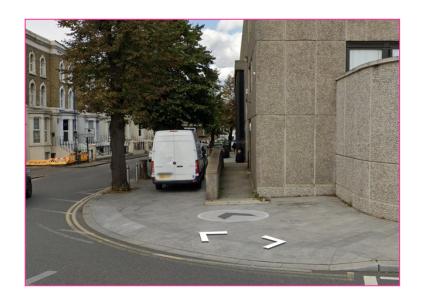

# **PARKING**

THERE IS LIMITED OFF-ROAD PARKING AVAILABLE ALONGSIDE OUR DOCK DOOR ACCESS AREA. THE SPACES ARE PAVEMENT MOUNTED, ACCESSED VIA A DROP KERB AND DROP KERB EXIT AT THE FAR END. THIS CAN ACCOMMODATE TOUR BUSES AND TRUCKS BUT PLEASE CHECK VEHCILE SIZING WITH THE VENUE BEFORE ARRIVAL.

## WHAT THREE WORDS

- Dock Doors ///spins.assure.major
- Parking Corner ///diner.bleak.easy
- Stage Door ///arrive.legend.foods