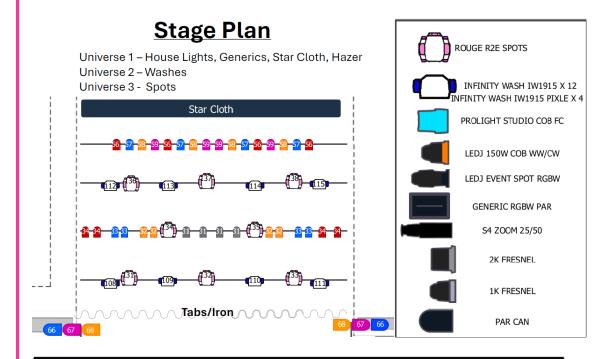

# LIGHTING OPERATION

- ETC Ion Xe-20
- ETC Colour Source Dimmers 72x 15amp channels
- DMX Universe x 3
- Showtec Infinity iW-1915 x 12
- Showtec Infinity iW-1915 Pixel x 4
- Showled Chameleon M24 Starcloth
- ETC Source Four Zoom x 20
- Par 64 x 44
- 1K Fresnel x 8
- 2K Fresnel x 4
- Chauvet Rogue R2E Spot x 8
- Prolights Studio COB FC 8CH x 10

# **FLYING PLOT**

| BAR    | TYPE          | DISTANCE<br>FROM<br>CURTAIN | USAGE NOTES                                               |
|--------|---------------|-----------------------------|-----------------------------------------------------------|
|        | Iron Curtain  | 0 мм                        | ALL BARS LISTED ARE UPSTAGE FROM HERE                     |
| H1     | НЕМР          |                             | PROSCENIUM LEGS                                           |
| Bar 1  | Counterweight | 450мм                       | House Tabs                                                |
| Bar 2  | Counterweight | 450мм                       | Pros Border                                               |
| H2     | Немр          | 1100мм                      | Too close to LX1 for<br>HIRE UNLESS LX1 IS UN-<br>BRAILED |
| LX1    | WINCH         | 1205мм                      | STAGE WASHES & SPOTS                                      |
| Bar 3  | Counterweight | 1800мм                      | SCREEN                                                    |
| Bar 4  | Counterweight | 2000мм                      | TOO CLOSE TO SCREEN<br>FOR HIRE USE                       |
| Bar 5  | Counterweight | 2200мм                      |                                                           |
| Bar 6  | Counterweight | 2400мм                      | BLACK TABS                                                |
| H3     | Немр          | 2500мм                      | Border                                                    |
| Bar 7  | COUNTERWEIGHT | 2850мм                      |                                                           |
| Bar 8  | Counterweight | 3150мм                      | LX2 PAR CANS                                              |
| Bar 9  | Counterweight | 3400мм                      |                                                           |
| Bar 10 | Counterweight | 3700мм                      | BLACK TABS                                                |
| Bar 11 | Counterweight | 3900мм                      |                                                           |
| Bar 12 | Counterweight | 4050мм                      | Border                                                    |
| H4     | Немр          | 4400мм                      | LEGS                                                      |
| Bar 13 | Counterweight | 4600мм                      |                                                           |
| BAR14  | Counterweight | 4800мм                      |                                                           |
| LX3    | WINCH         | 5000мм                      | STAGE WASHES & SPOTS                                      |
| Bar 15 | Counterweight | 5200мм                      |                                                           |
| Bar 16 | Counterweight | 5400мм                      |                                                           |
| Bar 17 | Counterweight | 5500мм                      |                                                           |
| Bar 18 | Counterweight | 5650мм                      | BLACK TABS                                                |
| Bar 19 | Counterweight | 5850мм                      |                                                           |
| Bar 20 | Counterweight | 6050мм                      |                                                           |
| H5     | Немр          | 6850мм                      | LEGS (TWO SMALL BARS, 2<br>LINES EACH)                    |
| H6     | Немр          | 6900мм                      | Border                                                    |
| Lx 4   | WINCH         | 7350мм                      | PAR CANS                                                  |
| BAR 21 | Counterweight | 7550мм                      |                                                           |
| BAR 22 | Counterweight | 7750мм                      |                                                           |
| BAR 23 | Counterweight | 7950мм                      | STAR CLOTH                                                |
| BAR 24 | Counterweight | 8250мм                      | CYC                                                       |
|        | WALL          | 8700мм                      |                                                           |

# **LIGHTING GRID - MAIN HOUSE**

## **Notes:**

- Unique 2.1 Hazer 1/480
- Mirrorball is run of 13amp Hot Power
- 4 parcans to a channel on stage
- Ilse lights need to be parked on throughout performance at ~50%